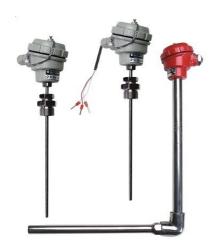

#### Sensors

Process Indicators

#### **2 & 4 Wire transmitters and Signal Isolators**