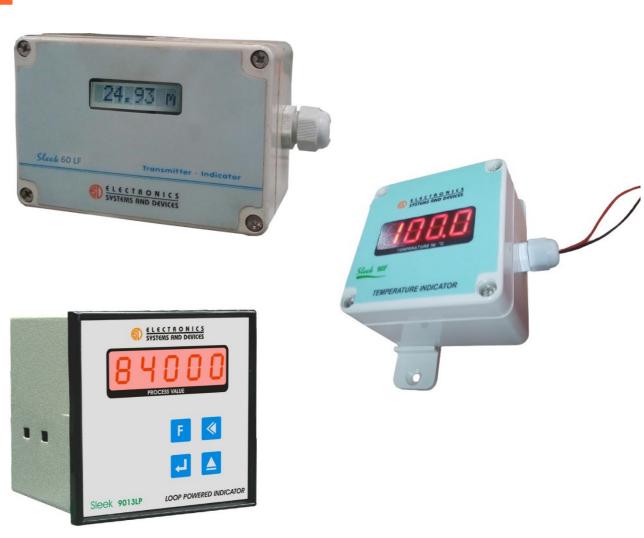

#### Sensors

Process Indicators

# Various options for Loop Powered Indicators (LCD, LED and in Flameproof)

www.esd-india.com