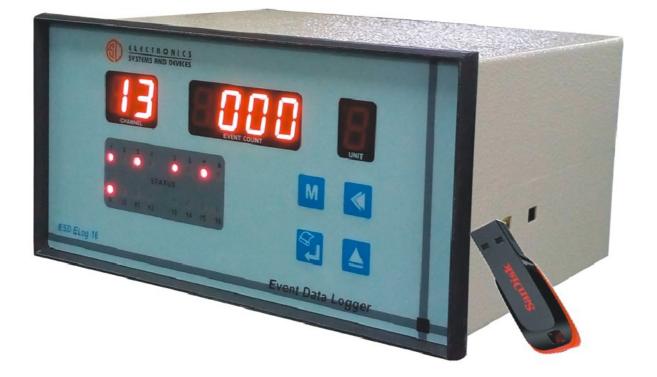

#### Process Scanners

Data Loggers With PC USB Pen Drive & Cloud interface

www.esd-india.com

Alarm Annunciators 16 points Hooter with Visual Flasher Alarm Annunciators 8 points