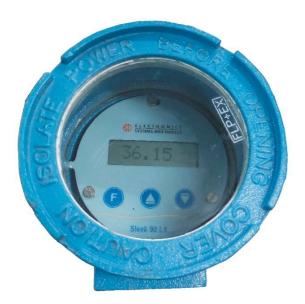

# Various options for Loop Powered Indicators (LCD, LED and in Flameproof)

www.esd-india.com