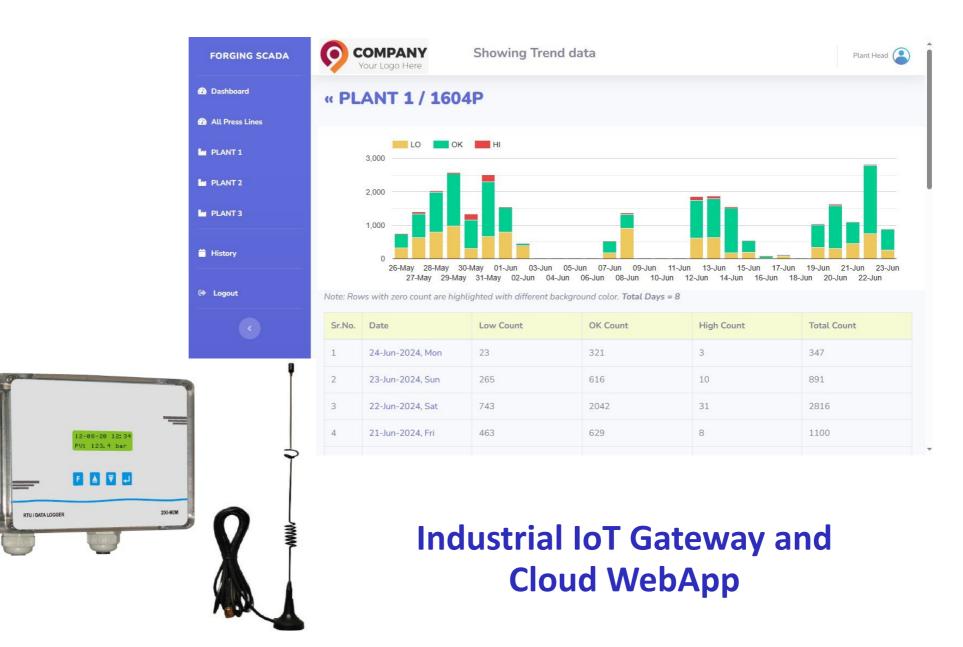

#### **Products**

- Temperature Sensors & Transmitters
- Temperature Indicators & Controllers
- Process Scanners
- Data Loggers & Event Loggers
- Alarm Annunciators & Hooters
- Flow Indicator Totalizers
- Open Channel Flowmeter
- Signal Isolators
- Loop Power Indicators
- Jumbo Displays
- Digital Field IOs
- LoRa Wireless Transceivers
- IOT Gateways
- Calibrators & Simulators
- Customized SCADA Systems
- Customized Product Development for OEMs

#### Process Scanners

Data Loggers With PC USB Pen Drive & Cloud interface

www.esd-india.com

Alarm Annunciators 16 points Hooter with Visual Flasher Alarm Annunciators 8 points